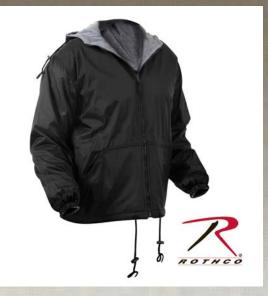

## **Rothco Reversible Lined Jacket With**

## Hood

Rothco's Reversible Lined Jacket with Hood is designed to keep you warm and dry. Fully reversible, the jacket features a waterproof nylon outer shell and a drawstring hood, which will protect you from outside elements, such as rain and snow. In addition, the jacket features a 100% polyester fleece lining which will keep you warm by locking in body heat. A drawstring hem and elastic wrists allow for a comfortable fit and two front slash pockets are perfect for keeping your gear secure.

## **Specification**

| Value                                        |
|----------------------------------------------|
| Rothco                                       |
| Yes                                          |
| Yes                                          |
| Yes                                          |
| Men's Size Chart                             |
| Adult                                        |
| Nylon, Polyester, Fleece                     |
| 100% Nylon Outershell , 100% Polyester Liner |
| Cold Weather                                 |
| 2                                            |
| Zipper                                       |
| CHN                                          |
| Yes                                          |
| 48                                           |
|                                              |