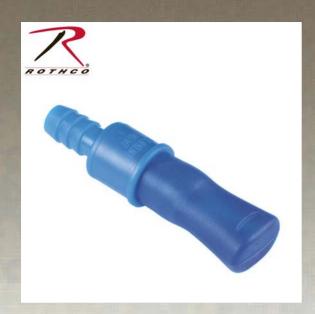

## **Rothco Replacement Bite Valve**

Rothco's Replacement Bite Valve fits any Rothco hydration pack or bladder. The bite valve is constructed from PVC plastic to prevent leaks and for a soft bite. The soft bite feature offers easier access to your fluids while hiking, biking or during other high-intensity activities.