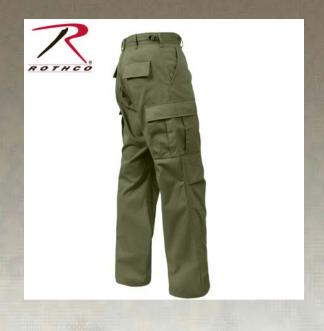

## Rothco Relaxed Fit Zipper Fly BDU Pants

Rothco's Relaxed Fit Zipper BDU Pants are made of the same comfortable, durable polyester cotton twill material as our military style BDU Pants but feature a 1" wider leg opening for a more relaxed fit. The BDU Pants are equipped with six utility pockets including two front slash pockets, two button down back pockets and two cargo pockets. Also, the fatigue pants feature adjustable waist tabs, reinforced seat and knees, and a drawstring bottom. Except for the Midnight Navy which does not feature drawstring bottoms.

## **Specification**

| Property               | Value                      |
|------------------------|----------------------------|
| Brand                  | Rothco                     |
| Material               | Cotton, Polyester          |
| Material Specs         | 55% Cotton / 45% Polyester |
| Care Inst.             | BDU Care Instructions      |
| UPC Label On Product   | Yes                        |
| Gender / Age           | Adult, Mens, Womens        |
| Pockets                | 6                          |
| Closures And Fasteners | Zipper                     |
| Product Origin         | CHN                        |
| Catalog page           | 0                          |