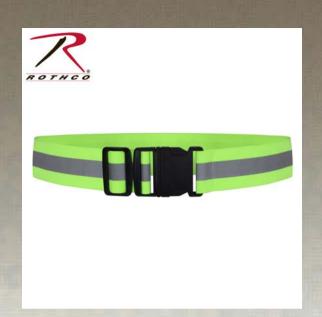

## **Rothco Reflective Elastic PT Belt**

Rothco's Elastic Reflective Physical Training Belt is perfect for staying safe while training in the darker hours of the day. This PT belt is made from a reflective yellow PVC material with polyester lining. The elastic fabric allows for enhanced movement.