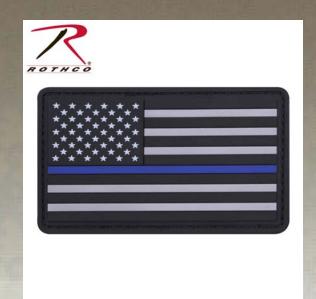

## Rothco PVC Thin Blue Line Flag Patch - Hook Back

Show your support for the police and law enforcement officers with the Rothco PVC Thin Blue Line Flag Patch. This PVC US Flag comes subdued with a Thin Blue Line across this middle. It features a hook backing to attach to any loop field and measures 1 7/8" x 3 3/8". Patches with the item #'s starting with 'P' are individually packaged with a header card.