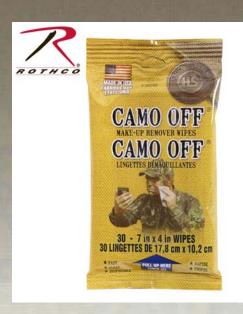

## Rothco Pre-moistened Face Paint Remover Wipes

Contains 30 Pre-moistened 7 Inchesx4 Inches Wipes Formulated To Remove Cremes & Solid Camo Make-up Wipes Off Make-up Quickly Contains Refreshing & Gentle Skin Conditioners Leaves Skin Clean No Residue Left Behind