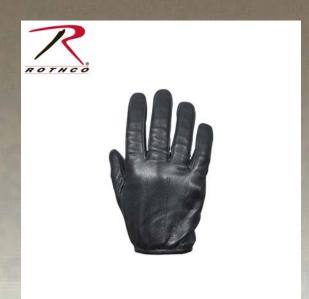

## Rothco Police Cut Resistant Lined Gloves

Rothco Police Cut Resistant Lined Gloves are made from genuine cowhide leather with a cut resistant lining sewn in to protect hands from knives, razor blades, and other sharp instruments. Shirred elastic hemming at the wrist keep these cold weather gloves secure for ultimate hand protection.