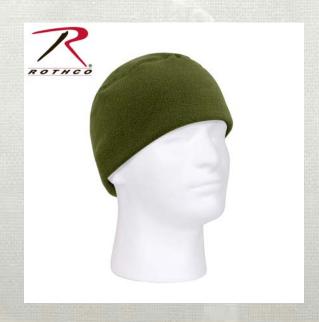

## **Rothco Polar Fleece Watch Cap**

Rothco's Polar Fleece Watch Caps are lightweight, breathable and offer both comfort and warmth. These cold weather watch caps are used by the U.S Military and are available in over 10 colors including Foliage, Coyote Brown, Pink and more. The fleece beanies are a one size fits most sizing.