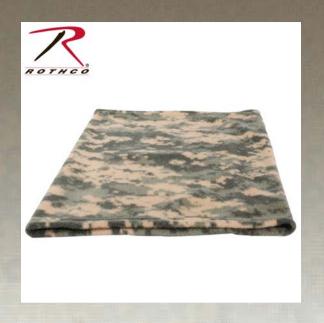

## **Rothco Polar Fleece Neck Warmer**

Rothco's Polar Fleece Neck Warmer keeps the neck warm in the most extreme conditions. The neck warmer is constructed of a durable, yet lightweight and breathable fleece material. The fleece balaclava adjusts to cover the neck, Mouth, and ears.

## **Specification**

| Property             | Value                 |
|----------------------|-----------------------|
| Brand                | Rothco                |
| Dimensions           | 11" x 15"             |
| Material Specs       | 100% Polyester Fleece |
| Material             | Polyester, Fleece     |
| UPC Label On Product | Yes                   |
| Weather              | Cold Weather          |
| Product Origin       | CHN                   |
| Printable            | Yes                   |
| Catalog page         | 0                     |
| Catalog page         | 0                     |