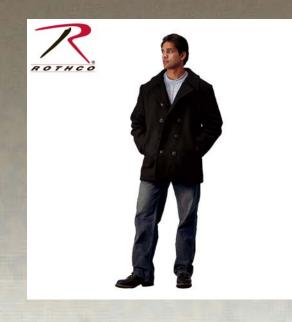

## **Rothco US Navy Type Pea Coat**

Rothcos U.S. Navy Type Wool Peacoat features a 29oz. Wool blend, quilted Nylon liner, 10 button front, center vent in lower back, 2 outside pockets and 1 inside pocket. This Peacoat will certainly keep you warm throughout the winter!