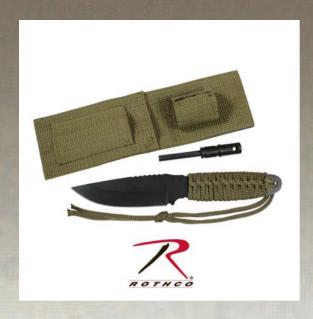

## Rothco Paracord Knife With Fire Starter

Rothco's Paracord Knife With Fire Starter measures 8" total length and features 420 Stainless Steel Black 3.5" Blade, the handle is wrapped with Paracord and durable Polyester Sheath with hook & loop handle Strap. Rothco's survival knife also features a 3 1/8" magnesium fire starter and convenient storage pouch attached to the sheath, which makes the survival knife an essential part of your Bug Out Bag or camping trip. WARNING: This product contains a chemical known to the State of California to cause cancer, birth defects and other reproductive harm.

## **Specification**

| Property             | Value                                                                                                                                  |
|----------------------|----------------------------------------------------------------------------------------------------------------------------------------|
| Brand                | Rothco                                                                                                                                 |
| Length               | 8 Inches                                                                                                                               |
| Material Specs       | stainless steel blade, mixed fiber sheath                                                                                              |
| Material             | Stainless Steel                                                                                                                        |
| UPC Label On Product | Yes                                                                                                                                    |
| Product Origin       | CHN                                                                                                                                    |
| California Prop 65   | WARNING: This product contains a chemical known to the State of California to cause cancer, birth defects and other reproductive harm. |
| Catalog page         | 233                                                                                                                                    |