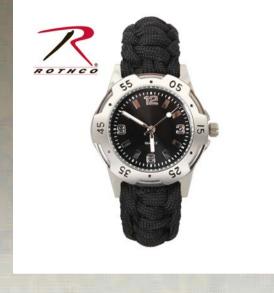

## **Rothco Paracord Bracelet Watch**

Polyester & Plastic , Alloy , Watch W/Black Paracord Bracelet Band , 5/8" Black Buckle , Bracelet Width - 2cm , Watch Face Black , Watch Functions: Hour - Minute - Second , Alloy Case -Brass Surface - S/S Base Quartz Movement , Waterproof - 30m Depth

## **Specification**

| Property               | Value                                                 |
|------------------------|-------------------------------------------------------|
| Material               | Polyester, Plastic                                    |
| Brand                  | Rothco                                                |
| Closures And Fasteners | Buckle                                                |
| Buckle                 | Black                                                 |
| Dimensions             | DIMENSIONS OF WATCH CASE H-3 3/8 X W- 2 3/4<br>INCHES |
| Material Specs         | Polyester/ Plastic Watch, Alloy Case                  |
| UPC Label On Product   | Yes                                                   |
| Product Origin         | CHN                                                   |
| Catalog page           | 163                                                   |