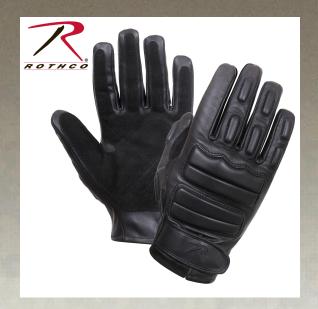

## **Rothco Padded Tactical Gloves**

Rothco's Padded Tactical Gloves are designed with a foam padded back and knuckles for maximum impact and protection while in the field. Reinforced Suede Palms for long-lasting durability. The Tactical Gloves are made with a comfortable genuine cowhide leather shell. Adjustable hook and loop wrist closure for secure fit.