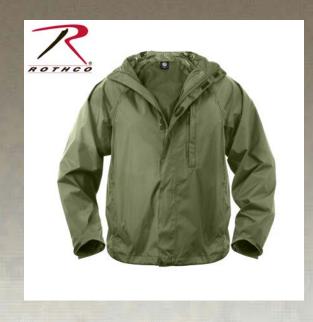

## **Rothco Packable Rain Jacket**

Rothco's Packable Waterproof Rain Jacket is 100% Rip-Stop Polyester (270t, 30d X 30d) with zipper closures featuring a storm flap with hook & loop closure and snap closures at the neck and waist for extra protection from the elements. In addition, the rain jacket features a drawstring hood that is adjustable with a rear hook & loop tab, a drawstring waist, wrist cuffs adjustable with hook & loop tabs, 2 front slash zippered pockets - mesh interior, vented back with mesh interior. The rain jacket will fold up and pack into the zippered chest pocket/pouch with quick release buckle and interior hook & loop fastens to keep flat when worn, when packed the pouch measures 8" x 5.5" x 3.5.