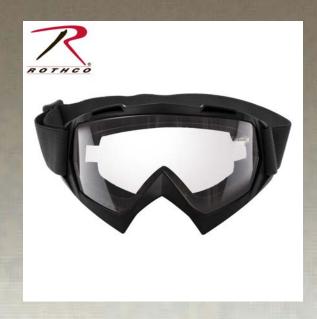

## **Rothco OTG Tactical Goggles**

Rothco Over the Glasses Civilian Goggles are designed large enough to comfortably fit a pair of glasses underneath. The Over Glasses Tactical Civilian Goggles are CE certified and feature UV 400 protection, top, side and bottom vents, and anti fog and anti scratch 2mm thick lenses. The goggles come with an adjustable strap and have padding that measures 3/8" and a 7/8" cut out for glasses template. WARNING: This product contains a chemical known to the State of California to cause cancer, birth defects and other reproductive harm.