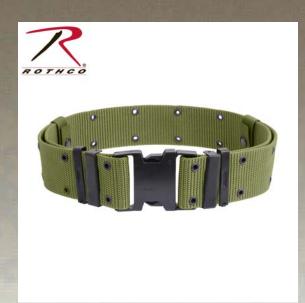

## Rothco New Issue Marine Corps Style Quick Release Pistol Belts

Adjustable Marine Corps Style Quick Release Pistol Belts from Rothco flat solid buckle closure. The adjustable belt is ideal for holding your canteen and other supplies.

## **Specification**

| Property               | Value                                                |
|------------------------|------------------------------------------------------|
| Brand                  | Rothco                                               |
| Material               | Polyester                                            |
| Material Specs         | polyester yarn                                       |
| Dimensions             | Medium = 42 inches/ Large = 46 inches/ XL = 50 inchs |
| UPC Label On Product   | No                                                   |
| Gender / Age           | Adult                                                |
| Weather                | All Weather                                          |
| Closures And Fasteners | Buckle                                               |
| Product Origin         | KOR                                                  |
| Printable              | Yes                                                  |
| Catalog page           | 213                                                  |