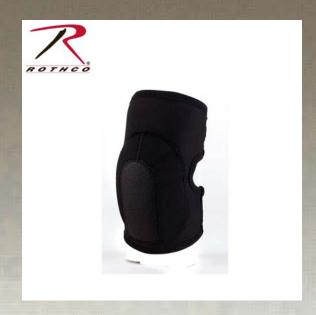

## **Rothco Neoprene Elbow Pads**

Rothco's Neoprene Elbow Pads are part of our Tactical Protective Gear Line and feature dual layer foam padding and durable laminate neoprene outer layer for comfort and protection. The protective knee pads have been ergonomically designed and features hook & loop fasteners. One size fits all. WARNING: This product contains a chemical known to the State of California to cause cancer, birth defects and other reproductive harm.