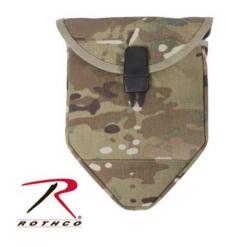

## Rothco MultiCam MOLLE Compatible Shovel Cover

Rothco MultiCam MOLLE Compatible Shovel Cover Features 2 Molle Straps For Ease Of Attachment With A Secure Buckle Closure And Will Fit Our Tri-Fold Shovel Cover. The Cover Is Made From 1000D Cordura Nylon Multicam ® Fabric ,Multicam Fabric Is Licensed Through Crye Industries.

## **Specification**

| Property               | Value               |
|------------------------|---------------------|
| Brand                  | Rothco              |
| Material               | Nylon               |
| Material Specs         | 1000D Cordura Nylon |
| Closures And Fasteners | Buckle              |
| UPC Label On Product   | No                  |
| Product Origin         | CHN                 |
| Catalog page           | 245                 |