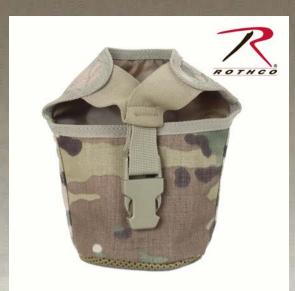

## Rothco MultiCam MOLLE Compatible Canteen Cover

Rothco MultiCam MOLLE Compatible Canteen Cover is made from U.S. licensed 1000D Cordura nylon fabric. The 1 QT canteen cover features a quick release buckle for quick access & mesh bottom for drainage and 2 MOLLE straps on the back that will allow you to securely fasten the canteen any MOLLE attachment system.