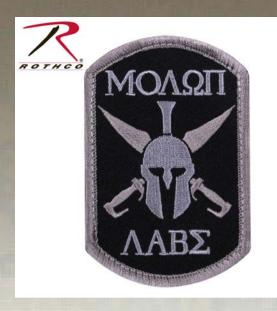

## Rothco Molon Labe Spartan Morale

## **Patch**

Show off your inner Spartan with the Rothco Molon Labe Patch; featuring an embroidered "Molon Labe" text and helmet and sword image. Molon labe is the classical expression of defiance meaning "coming and take it". The nylon hook back allows the morale patch to easily attach to your favorite hat or tactical jacket. Patches With The Item #'S Starting With 'P' Are Individually Packaged With A Header Card.

## **Specification**

| Property             | Value                                    |
|----------------------|------------------------------------------|
| Brand                | Rothco                                   |
| Dimensions           | 3.5" x 2.25"                             |
| Product Origin       | TWN                                      |
| Material             | Cotton, Nylon, Rayon                     |
| UPC Label On Product | No                                       |
| Material Specs       | Rayon Thread, Cotton Backing, Nylon Hook |
| Catalog page         | 169                                      |