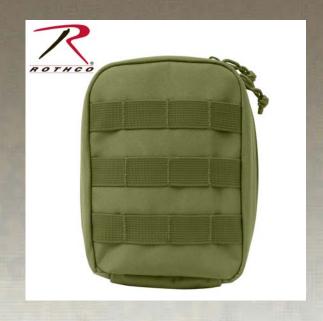

## Rothco MOLLE Tactical Trauma & First Aid Kit Pouch

Rothco's MOLLE Tactical Trauma & First Aid Kit Pouch features one inside pocket with elastic bands that will allow you to store your first aid supplies with ease and security. The MOLLE attachments also allow the medical pouch to be attached to other MOLLE enhanced items like our tactical packs and tactical vests. The tactical MOLLE Pouch with first aid supplies is also available for sale (Item # 9625, 8776, 9704, 8778).

## **Specification**

| Property               | Value                              |
|------------------------|------------------------------------|
| Material               | Polyester                          |
| Material Specs         | 900D Polyester                     |
| Brand                  | Rothco                             |
| UPC Label On Product   | Yes                                |
| Dimensions             | , 7 inches X 8 inches X 3 inches , |
| Closures And Fasteners | Zipper                             |
| Components             | Inside Elastic Bands               |
| Product Origin         | CHN                                |
| Printable              | Yes                                |
| Length                 | 7 Inches                           |
| Catalog page           | 269                                |