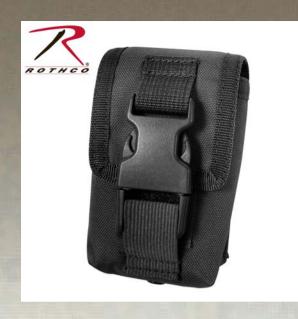

## Rothco MOLLE Strobe/GPS/Compass Pouch

Rothco's MOLLE Strobe/GPS/Compass Pouch fits small, handheld GPS and strobe devices. The lid folds back and stays open with hook and loop and the pouch features a 1" side release buckle, 2 inside tie-down loops, and grommet on the bottom.