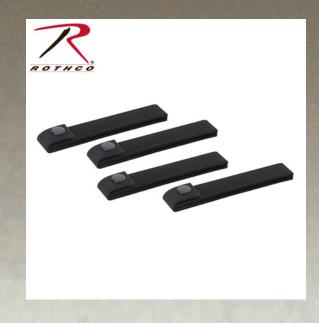

## Rothco MOLLE Replacement Straps - 4 Pack

Safely secure your MOLLE gear with Rothco's Replacement MOLLE straps. The MOLLE webbing straps measure 6 inches long by 1 inch wide and come equipped with reliable snap closures to remount essential MOLLE attachments effectively. Simply weave the replacement straps through your MOLLE panel and snap them into place for a quick, easy, and effective way to mount your MOLLE gear. The MOLLE strap replacements are perfect for fixing MOLLE mag pouches, MOLLE holsters, and other MOLLE accessories onto your MOLLE backpack or vest. No stitching required.