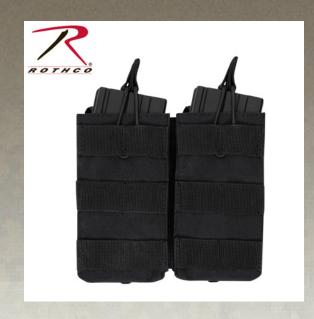

## Rothco MOLLE Open Top Double Mag Pouch

Safely secure your spare mags at the range with Rothco's MOLLE Open Top Double Mag Pouch. This MOLLE compatible double magazine pouch with four MOLLE straps on the back and six MOLLE loops on the front for securing to tactical vests, assault packs, duty belts, or anything with a MOLLE panel. The mag pouch features elastic cord closures with pull tabs that enable rapid access to your ammo. Rothco's tactical magazine pouch reliably fits standard-sized M-16 mags, AK-47 mags, and more.