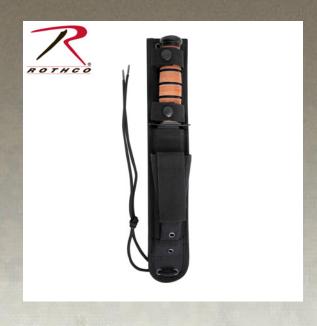

## **Rothco MOLLE Knife Sheath**

Rothco's MOLLE Knife Sheath is a lightweight and durable way to safely secure your blade while working, hiking, or hunting. The sheath features two webbing straps with snap closures that secure the knife inside of the seven-inch hard blade insert. Two MOLLE straps on the back of the belt knife sheath with snap closures enable convenient attachment to MOLLE belts, tactical vests, assault packs, or anything with a MOLLE panel (top MOLLE strap measures 7 inches long, bottom MOLLE strap measures 3.75 inches long). The drawstring at the bottom allows you to tie the tactical knife sheath to your leg while it is attached to your belt to keep it in place while onthe-go. A stone pocket on the front of the MOLLE knife sheath enables easy sharpening (stone not included). The fixed blade knife sheath measures 15 inches x 2.5 inches.

**Property** 

**Value** 

| Product Origin | CHN                                                                                                          |
|----------------|--------------------------------------------------------------------------------------------------------------|
| Material       | Polyester                                                                                                    |
| Material Specs | 600 Denier Polyester                                                                                         |
| Brand          | Rothco                                                                                                       |
| Dimensions     | 15 inches x 2.5 inches, Top MOLLE Strap Measures 7 Inches Long; Bottom MOLLE Strap Measures 3.75 Inches Long |