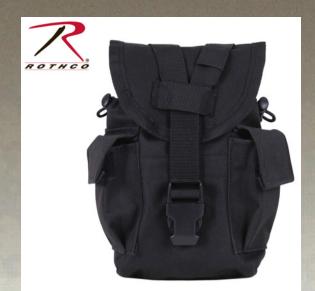

## Rothco MOLLE II Canteen & Utility Pouch

Maintain access to your canteen and other small accessories with Rothco's MOLLE II Canteen & Utility Pouch. The main compartment of the tactical utility pouch can easily fit a 1-quart canteen with measurements of 6 1/2" X 5 1/4" X 2 1/4". In addition to the main compartment, the two hook and loop side utility pockets are ideal for storing water purification tablets, matches, fishing line, and other small essentials. Attach the canteen bag to your military pack, tactical vest, or other MOLLE compatible gear with the dual MOLLE (Modular Lightweight Load-Carrying Equipment) straps. Securely store your canteen with the flap cover with quick release buckle ystrap and adjustable drawstring closure. The ystrap design allows the cap of your canteen to fit in between both straps and features an elastic loop to prevent the excess strap from moving around.