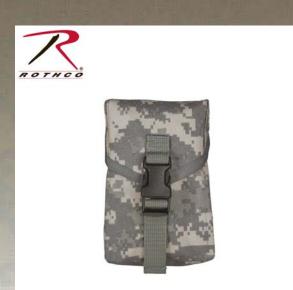

## **Rothco MOLLE II100 Round Saw Pouch**

Rothco MOLLE II 100 Round Saw Pouch Can Hold Up To A 100 Rounds Of Belt Ammo And Can Also Be Used As A General Purpose Pouch. The Pouch Features A Front Quick Release Buckle And Grommet Hole. MultiCam Version features U.S Licensed 1000D Cordura Nylon.

## **Specification**

| Property               | Value                                      |
|------------------------|--------------------------------------------|
| Brand                  | Rothco                                     |
| Color                  | MultiCam, ACU Digital Camo                 |
| Material Specs         | 600D Polyester                             |
| UPC Label On Product   | No, Yes                                    |
| Dimensions             | 6 1/2 inches X 4 1/2 inches X 2 1/2 inches |
| Material               | Polyester                                  |
| Closures And Fasteners | Buckle                                     |
| Product Origin         | CHN                                        |
| Printable              | Yes                                        |
| Length                 | 2 Inches                                   |
| Catalog page           | 0                                          |