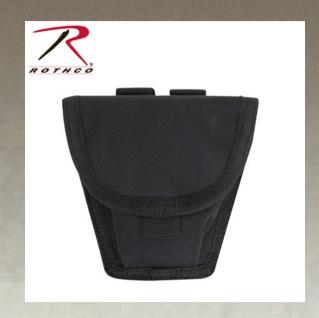

## **Rothco MOLLE Handcuff Pouch**

Rothco's MOLLE Handcuff Pouch is the perfect duty belt accessory for law enforcement officials who need quick and efficient access to their handcuffs. Two 4.5-inch MOLLE straps on the back of the MOLLE pouch for securing to duty belts, tactical vests, assault packs, or anything with a MOLLE panel. The MOLLE handcuff case safely secures your handcuffs and enables rapid access with a reliable hook and loop flap closure. A divider inside the MOLLE attachment keeps your handcuffs separate for easy, hassle free removal at a moment's notice. The handcuff pouch measures 5.75 inches X 5.5 inches X 1.25 inches to fit most chained or hinged handcuffs.