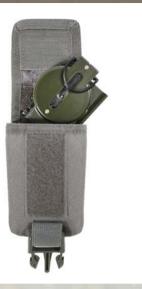

## Rothco MOLLE Foilage Strobe-GPS-Compass Pouch

Polyester, M.O.L.L.E Compatible, Fits Small, Hand Held Gps And Strobes, Fits Lensatic Compass, Hook & Loop Lid Closure With 1" Side Release Buckle, Lid Folds Back And Stays Open With Hook & Loop, 2 Inside Tie-Down Loops, Grommet On Bottom 2.25" Wide X 1.25" Deep X 4"-5" Height (Adjustable Height)

## **Specification**

| Property             | Value                                                      |
|----------------------|------------------------------------------------------------|
| Material             | Polyester                                                  |
| Dimensions           | 2.25" Wide X 1.25" Deep X 4"-5" Height (ADJUSTABLE HEIGHT) |
| Brand                | Rothco                                                     |
| Material Specs       | 600D Polyester                                             |
| UPC Label On Product | Yes                                                        |
| Product Origin       | CHN                                                        |
| Catalog page         | 324                                                        |