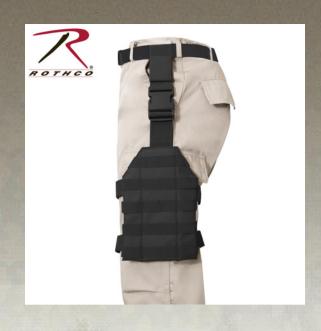

## **Rothco MOLLE Drop Leg Panel**

Rothco's MOLLE Drop Leg Panel is designed to adapt to your tactical needs; the MOLLE panel can be utilized for mounting holsters, mag pouches, and other MOLLE accessories for easy access. The MOLLE panel is perfect for mounting holsters, mag pouches, and other MOLLE accessories for easy access without a bulky tactical vest. The quick-release buckle with non-slip rubber grips enables you to detach the MOLLE panel without removing your belt. The drop leg MOLLE system features four rows of four MOLLE loops plus two loops at the top center. The panel is ideal for soldiers, public safety, first responders, MilSim players, and more.