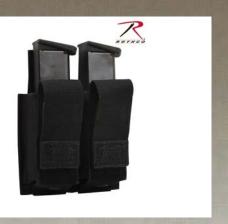

## Rothco Molle Double Pistol Mag Pouch With Insert

Molle Compatible, Double Pouch Each With Webbing Strap, Hard Plastic Insert Inside Each Pouch, Each Has Front With Loop Fastener To Hold Flap Open