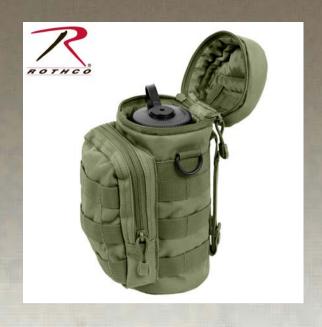

## Rothco MOLLE Compatible Water Bottle Pouch

Rothco's MOLLE Compatible Water Bottle Pouch is an ideal hydration accessory for the military and tactical market. The pouch will fit most water bottles (the main water bottle pouch is 10.5" Tall 4") and securely fastens to any MOLLE attachment system. The pouch has a front zippered pouch with MOLLE loops on the front, zipper closure flip top, MOLLE loops around the entire pouch and two 6" MOLLE straps on the back. The water pouch also has D-rings on each side and a straw hole on the top and a drain hole. Water bottle pictured is sold separately.