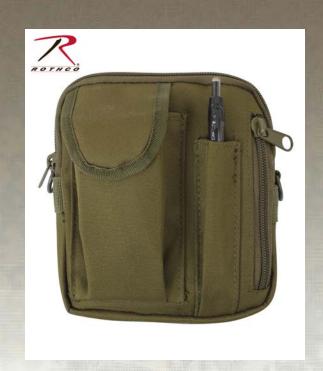

## Rothco MOLLE Compatible Excursion Organizer

Available In Black And OD, 6 1/2" X 6"X 3", Adjustable Shoulder Strap - Length 56" Tip To Tip, 2 Main Zipper Compartments, 1 Interior Zipper Pocket, 1 Exterior Zipper Pocket, Exterior Pouch With Hook And Loop Closure, Exterior Pen Holder, With Molle Straps On Back, 600 Denier Polyester

## **Specification**

| Property             | Value                     |
|----------------------|---------------------------|
| Dimensions           | 6 1/2" X 6"X 3", 10" x 4" |
| Brand                | Rothco                    |
| Material Specs       | 600D polyester            |
| Material             | Polyester                 |
| UPC Label On Product | Yes                       |
| Product Origin       | CHN                       |
| Catalog page         | 319                       |