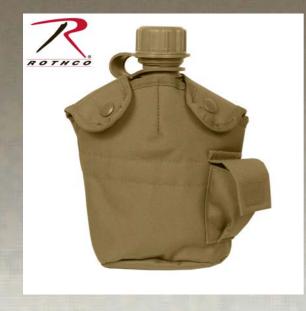

## **Rothco GI Style MOLLE Canteen Cover**

Rothco's GI style MOLLE Canteen Cover features 2 MOLLE straps on the back, which allows the user to attach the canteen cover to other MOLLE compatible gear. The canteen cover is fleecelined with a front tab pouch. Rothco's updated MOLLE canteen cover is available in coyote and 1000D Codura Nylon MultiCam Fabric.