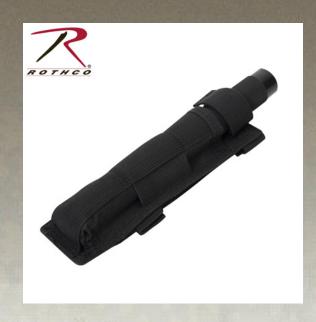

## **Rothco MOLLE Baton Holder**

Rothco's MOLLE Baton Holder is designed for law enforcement and public safety professionals on-the-job. This convenient accessory is optimized for 21 inch batons, but can also accommodate 26 and 31 inch batons. The baton pouch features an elastic band in the center and a hook and loop web strap at the top to secure your baton reliably. Two 5 inch vertical and two smaller horizontal hook and loop MOLLE straps on the back enable you to attach the baton holder to MOLLE belts, tactical vests, and assault packs. MOLLE attachment measures 7.5 inches X 2.25 inches.