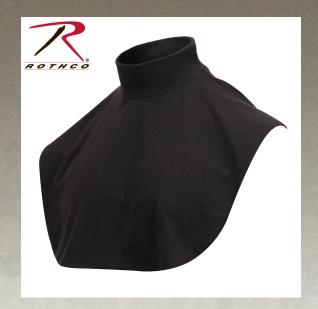

## **Rothco Mock Turtleneck Dickie**

Rothco's Mock Turtleneck Dickie is perfect for law enforcement, public safety, and other first responder personnel to be worn under their uniform shirts. With the body made of 100% cotton and the collar made of 95% cotton/5% spandex, this turtleneck dickie is the perfect addition for cold weather environments. The front and back panels measure 15" for a deep fit under other clothes.