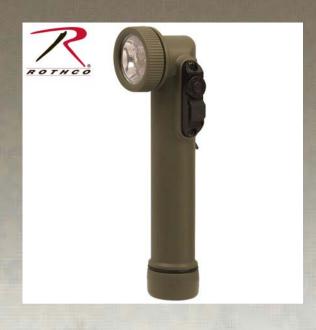

## **Rothco Mini LED Army Style Flashlight**

Rothco's Mini LED Army Style Flashlight features an angled head, 6 LED bulbs (3-clear, 1-red, 1-blue, 1-green), a metal belt clip and fits perfectly into Rothco's duty belt compatible flashlight holder. Composed of waterproof material, and equipped with a burning time of 30 hours; this army style flashlight is the go-to for all military, tactical, and outdoor uses. This flashlight requires 2AA batteries (not included).