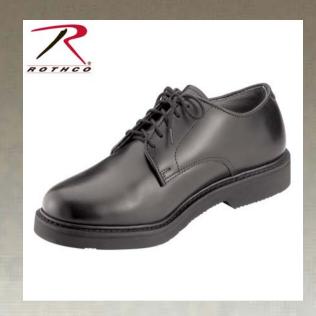

## Rothco Military Uniform Oxford Leather Shoes

Rothco's Military Uniform Oxfords feature a leather upper, oil and slip resistant polyurethane sole, Goodyear welt construction, removable cushion insole and breathable Cambrelle lining. Rothco's Uniform Oxfords are a very popular & comfortable police shoe, available in sizes 4 to 15 regular & 7 to 13 wide. (Includes 1/2 sizes up to 11 1/2) WARNING: This product contains a chemical known to the State of California to cause cancer, birth defects and other reproductive harm.

## **Specification**

| Property                 | Value                                                                                                                                  |
|--------------------------|----------------------------------------------------------------------------------------------------------------------------------------|
| Material                 | Leather                                                                                                                                |
| Brand                    | Rothco                                                                                                                                 |
| Product Origin           | CHN                                                                                                                                    |
| No. In Master Carton     | 12                                                                                                                                     |
| Master Carton Dimensions | 30"X19"X14"                                                                                                                            |
| Closures And Fasteners   | Laces                                                                                                                                  |
| Material Specs           | leather                                                                                                                                |
| Size Chart               | <u>Shoes</u>                                                                                                                           |
| Certification            | ISO 9001                                                                                                                               |
| UPC Label On Product     | No                                                                                                                                     |
| California Prop 65       | WARNING: This product contains a chemical known to the State of California to cause cancer, birth defects and other reproductive harm. |
| Catalog page             | 135                                                                                                                                    |