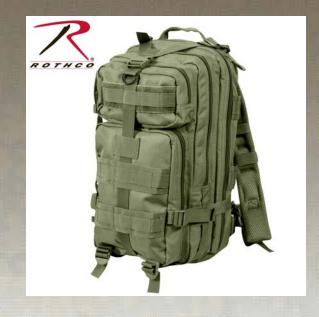

## **Rothco Military Trauma Kit**

**Rothco's Military Trauma Kit contains over 190** important first aid supply items packed into one of Rothco's Medium Transport Packs. The heavy weight denier polyester material of the transport pack ensures a durable, long-lasting pack, which can brave the elements. The extensive storage options make the pack ideal for organizing all your first aid supplies. The backpack features one large compartment with a zippered pouch and mesh pocket, 3 additional outside zipper pockets and storage compartment and is also **MOLLE** compatible. Contents of the Military Trauma Kit include: Bandages and Dressings: 1 6" Elastic Bandage 5 Eye Pads 16 1" x 3" Bandage Strips 5 2" x 9" Abdominal Pads 5 4" x 4" Sterile Gauze 2 Bleed Stop Bandages 2 40" x 40" x 56" Triangle Bandages 5 Butterfly Strips 10 Knuckle Bandages 3 12" x 30" Multi-Trauma **Dressings 5 Ammonia Inhalants EMS Equipment** & Supplies: 8 Pairs of Examination Gloves 2 Casualty Blankets 84" x 52" Silver/OD 2 1" Tape 2 Ice Packs 5 Tongue Depressors 1 EMT Shears 1 **Tweezers 2 Scalpel Blades 1 Latex Tourniquet 1** Stethoscope 2 Sutures 2 Stainless Steel Hemostats 1 #3 Scalpel Handle 2 Air Ways 1 Cervical Collar 1 Pen Light 1 Universal Splint 1 **CPR Mask Wound Cleaning/Misc.: 10** Aspirin/Packages of 2 1 6 oz. Calamine Lotion 6 After Bite Wipes 45 Antiseptic Wipes 1 Skin & Eye Wash 5 Burn Aid Packages 1 First Aid Book 6 Safety Pins 1 2oz. Hand Sanitizer 1 Hand Soap 10 **Triple Antibiotic Ointment** 