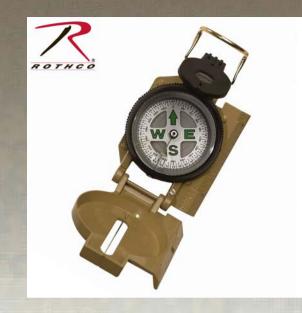

## **Rothco Military Marching Compass**

Rothco's Military Marching Compass is liquid filled, the fluid will protect against excessive swing or wobble, improving readability while reducing wear. The compass also features a slide ruler, magnifying glass and an aluminum cast case. The compass is available in 3 colors.

## Specification

| Property             | Value                  |
|----------------------|------------------------|
| Color                | Black, Olive Drab, Tan |
| Brand                | Rothco                 |
| Material             | Aluminum               |
| Material Specs       | Aluminum Cast Case     |
| UPC Label On Product | Yes, No                |
| Product Origin       | CHN                    |
| Catalog page         | 258                    |
|                      |                        |