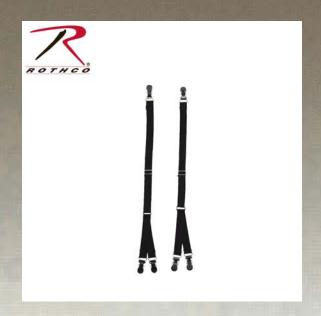

## **Rothco Military Shirt Stays Y-style**

Rothco's Black Military Y-Type Shirt Stays come 2 per pack and feature a single clip which attaches to the sock, double clip attaches to the shirt tail. The Shirt Stays are elastic and have metal adjusters.