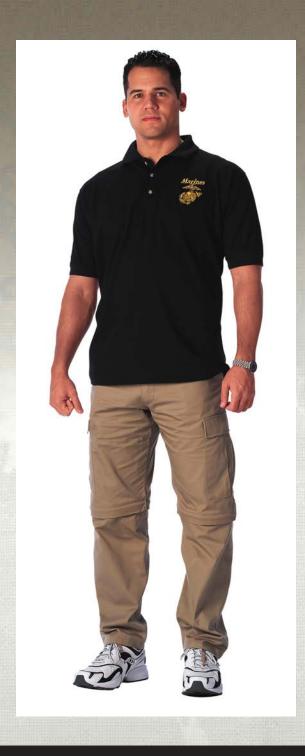

## Rothco Military Embroidered Polo Shirts

Rothco's Military Embroidered Polo Shirt features an embroidered USMC Eagle with Globe and Anchor on a black polo shirt. Officially Licensed by the United States Marine Corps.