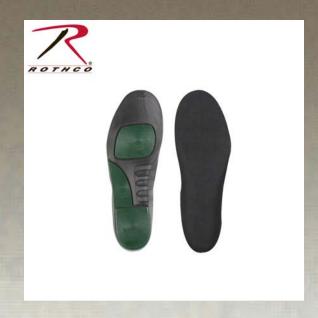

## Rothco Military And Public Safety Insoles

Polyurethane Bottom Cloth Top Insert In Shoe/boot For Extra Comfort Contoured Arch Support Rubber Bottom With Heel And Ball Of Foot Support WARNING: This product contains a chemical known to the State of California to cause cancer, birth defects and other reproductive harm.