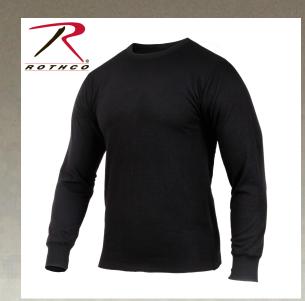

## **Rothco Midweight Thermal Knit Top**

Rothco's Knit Thermal Midweight Top offers exceptional warmth and comfort. From the trail to the city, this top will keep you warm in the coldest months fall and winter have to offer. The thermal top is made of a cotton/polyester blend that is perfect for extreme weather conditions. Matching Midweight Thermal Bottoms from Rothco are also available.