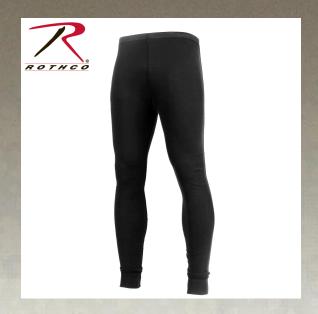

## Rothco Midweight Thermal Knit Bottom

Rothco's Knit Thermal Midweight Bottom is versatile and comfortable. The thermal bottoms are lightweight, breathable super warm material which makes them an ideal base layer. Rothco's thermal base layer bottoms feature a soft elastic waistband and comfortable tagless label. Matching midweight thermal top also available.