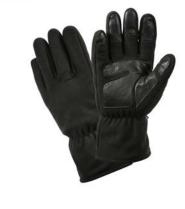

## Rothco Micro Fleece All Weather Gloves

Soft Dual Layer Micro Fleece, Wind & Water Proof, Tricot Lining With Open Cell Foam

## **Specification**

| Property               | Value                                                                                                                                                                                                                                    |
|------------------------|------------------------------------------------------------------------------------------------------------------------------------------------------------------------------------------------------------------------------------------|
| Brand                  | Rothco                                                                                                                                                                                                                                   |
| Size Chart             | Gloves                                                                                                                                                                                                                                   |
| UPC Label On Product   | Yes                                                                                                                                                                                                                                      |
| Waterproof             | Yes                                                                                                                                                                                                                                      |
| Water Resistant        | Yes                                                                                                                                                                                                                                      |
| Cold Weather           | Yes                                                                                                                                                                                                                                      |
| Dimensions             | SML- Length 10-00 inches width -4-1/4 inches,<br>MED- Length -10-1/2 inches, Width 4-1/2 inches<br>Large- Length 11-00 inches, Width 4-3/4 inches XL-<br>Length 11-1/2 inches, width 5-00 inches, 2XL 12-00<br>inches Width 5-1/4 inches |
| Gender / Age           | Adult                                                                                                                                                                                                                                    |
| Material               | Polyester, Fleece                                                                                                                                                                                                                        |
| Material Specs         | 100% Polyester                                                                                                                                                                                                                           |
| Closures And Fasteners | Elastic Wrist                                                                                                                                                                                                                            |
| Components             | Leather Patches On Palm Fingertips And Thumb                                                                                                                                                                                             |
| Product Origin         | РАК                                                                                                                                                                                                                                      |
| Printable              | Yes                                                                                                                                                                                                                                      |
| Catalog page           | 151                                                                                                                                                                                                                                      |