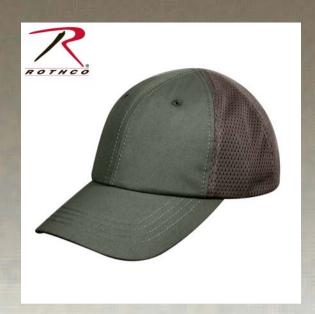

## **Rothco Mesh Back Tactical Cap**

Breathable & Moisture Wicking; Rothco's Mesh Back Tactical Cap has been designed to keep you cool under pressure. The baseball style cap features four polyester mesh panels and 2 reinforced air vent holes for the ultimate in ventilation and comfort.

## **Specification**

| Property               | Value                                      |
|------------------------|--------------------------------------------|
| Brand                  | Rothco                                     |
| Material               | Cotton, Polyester                          |
| Vent Holes             | 2                                          |
| Closures And Fasteners | Hook and Loop                              |
| Material Specs         | 100% Cotton Body, 100% Polyester Mesh Back |
| Dimensions             | 108 x 56/16 x 10                           |
| Product Origin         | CHN                                        |
| Catalog page           | 101                                        |