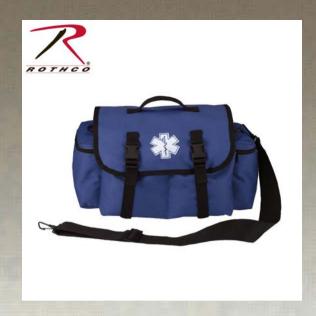

## Rothco Medical Rescue Response Bag

Rothco's Medical Rescue Response Bag features a sturdy 1000D Polyester, 3 section central compartment, zip-flap storage pockets & tool loops, 2 zippered side pouches, top carry handle, adjustable shoulder strap, and a quick-release buckle and hook & loop closures. The EMT bag also features a reflective "Star of Life" emblem and is available in Orange and Navy Blue. Accessories sold separately. WARNING: This product contains a chemical known to the State of California to cause cancer, birth defects and other reproductive harm.