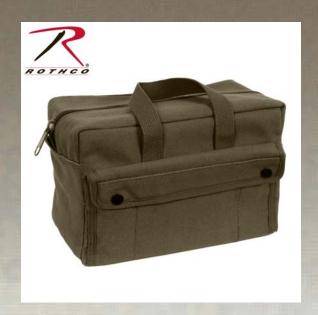

## **Rothco G.I. Type Mechanics Tool Bags**

Rothco's G.I. Type Mechanics Tool Bag is constructed of heavyweight cotton canvas, that doesn't lose its shape. The functional tool bag is equipped with 2 outside button snap pockets, ideal for small components and 8 inside tool organizer pockets to store your quick access items. This tool bag also features a canvas carry strap for easy transportation and a full length durable nylon zipper closure. Rothco's tool bag measures 11" x 7" x 6".