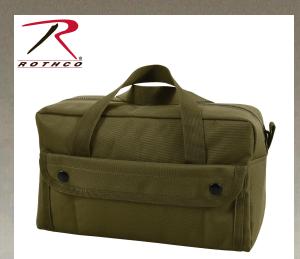

## Rothco Mechanics Tool Bag -Polyester

Rothco's Mechanic Tool Bag features 2 outer snap pockets and 8 interior organizer pockets to provide optimal storage for your gear. Constructed of durable denier polyester, Rothco's military tool bag is perfect to support the weight of your tools with sturdy carry handles. This tool pouch measures 11" x 7" x 5" and has a resilient brass zipper.